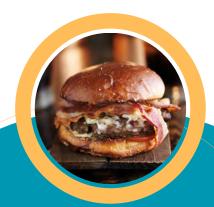

# PIZZA

| The North Sister Cheese                   | \$17.00 |
|-------------------------------------------|---------|
| The South Sister Pepperoni                | \$18.00 |
| The Grizzly Meatlovers                    | \$24.00 |
| The Islander<br>Hawaiian                  | \$19.50 |
| The Avalanche Supreme                     | \$28.00 |
| Create Your Own Veggie \$1.00 per topping | \$17.00 |