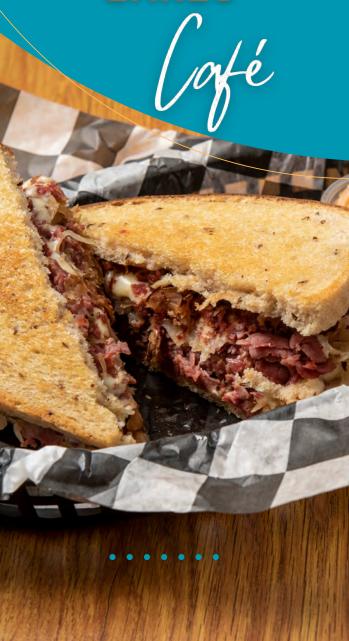

# SANDWICHES

| Single Burger Lettuce, Tomato, Onion, Pickles                 | \$10.00 |
|---------------------------------------------------------------|---------|
| <b>Double Burger</b><br>Lettuce, Tomato, Onion, Pickles       | \$12.25 |
| BBQ Bacon Burger<br>Onion Rings, Bacon, Swiss, BBQ Sauce      | \$12.25 |
| Philly Cheesesteak Peppers, Onions, Mushrooms                 | \$12.00 |
| <b>Reuben</b> Corned Beef, Swiss, Sauerkraut, Thousand Island | \$10.75 |
| Fried Chicken Sandwich                                        | \$10.25 |